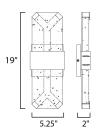

## **MEASUREMENTS**

DIMENSION : 5.25" W x 19" H x 2" Ext **BACK PLATE** : 4.75" W x 4.75" H x 9.5" HCO

HANGING WEIGHT : 7.12 lb

LAMPING

INPUT VOLTAGE : 120V

LUMENS : 1,200 Rated (690 Del.)

**BULB** : 2 x 8W LED PCB Integrated, 16W Total