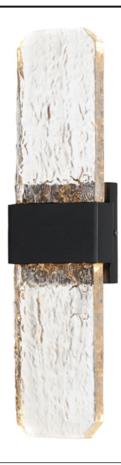

## **PRODUCT DESCRIPTION**

Artisanal cast glass slabs are supported by a Die Cast Aluminum bracket finished in an outdoor rated Black powder coat. Emphasizing the unique beauty of the glasses' imperfect contours, the sconces accentuate these features with concealed LED lighting. Available in 3 size configurations, the sconces provide adequate lighting and showcase the craftsmanship of the artistic glass.

### **GLASS**

Clear 24