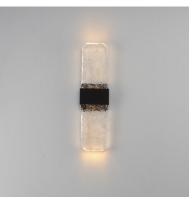

## **PRODUCT DESCRIPTION**

Artisanal cast glass slabs are supported by a Die Cast Aluminum bracket finished in an outdoor rated Black powder coat. Emphasizing the unique beauty of the glasses' imperfect contours, the sconces accentuate these features with concealed LED lighting. Available in 3 size configurations, the sconces provide adequate lighting and showcase the craftsmanship of the artistic glass.

### **GLASS**

Clear 24